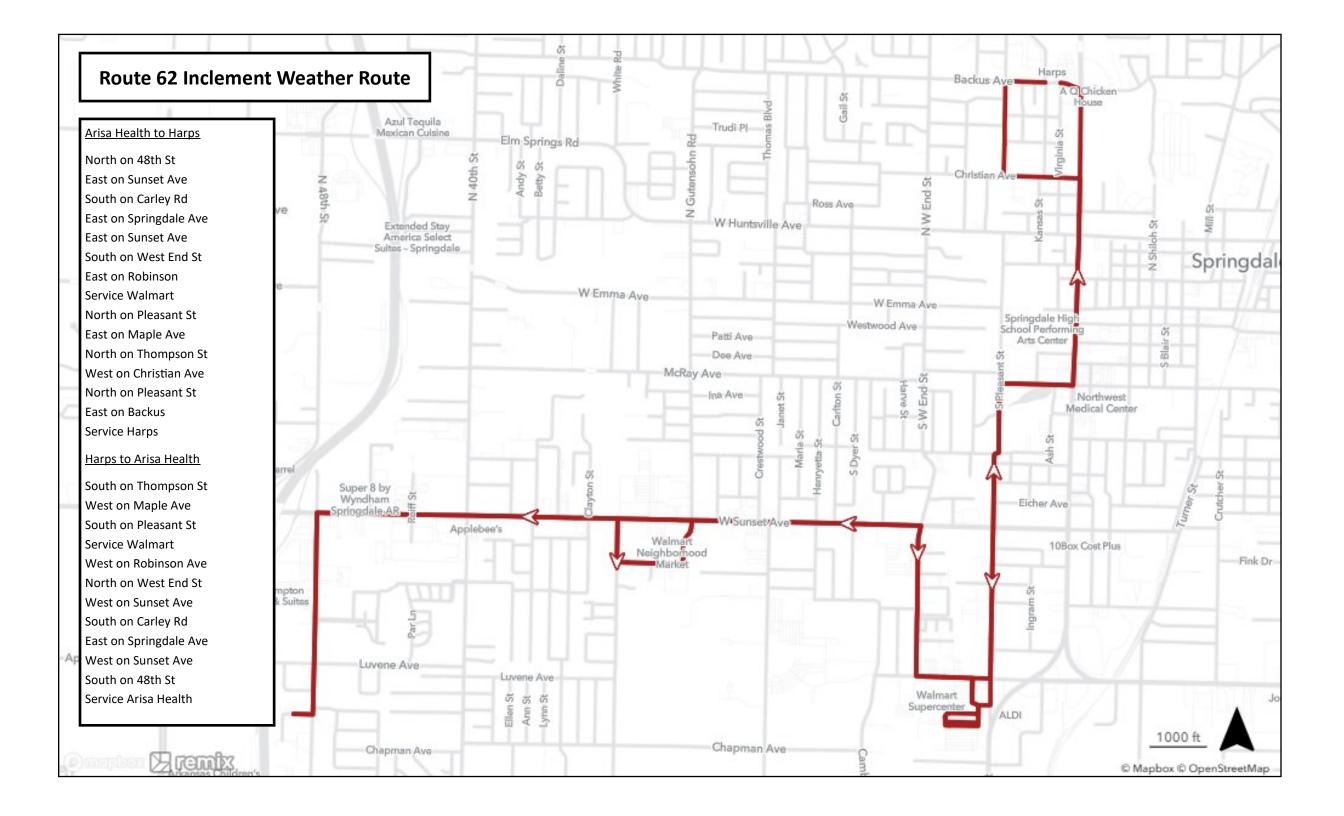

## **Route 490 Inclement Weather Route**

NWA Mall to NWACC to NWA Mall

South on N College South on College Dr
South on Fulbright Expy West on SE 14th St

North on I-49 South on I-49

West on Don Tyson West on Pauline Whitaker
North on Gene George North on Pinnacle Hills

West on Watkins East on JB Hunt

East on Watkins East on Pauline Whitaker

South on Gene George South on I-49

East on Don Tyson West on Don Tyson

North on I-49 North on Gene Georg

North on I-49

West on Pauline Whitaker

North on Pinnacle Hills

North on Watkins

East on Watkins

East on JB Hunt South on Gene George
East on Pauline Whitaker East on Don Tyson
North on I-49 South on I-49

East on SE 14th St East on Fulbright Expy
North on College Dr North on N College