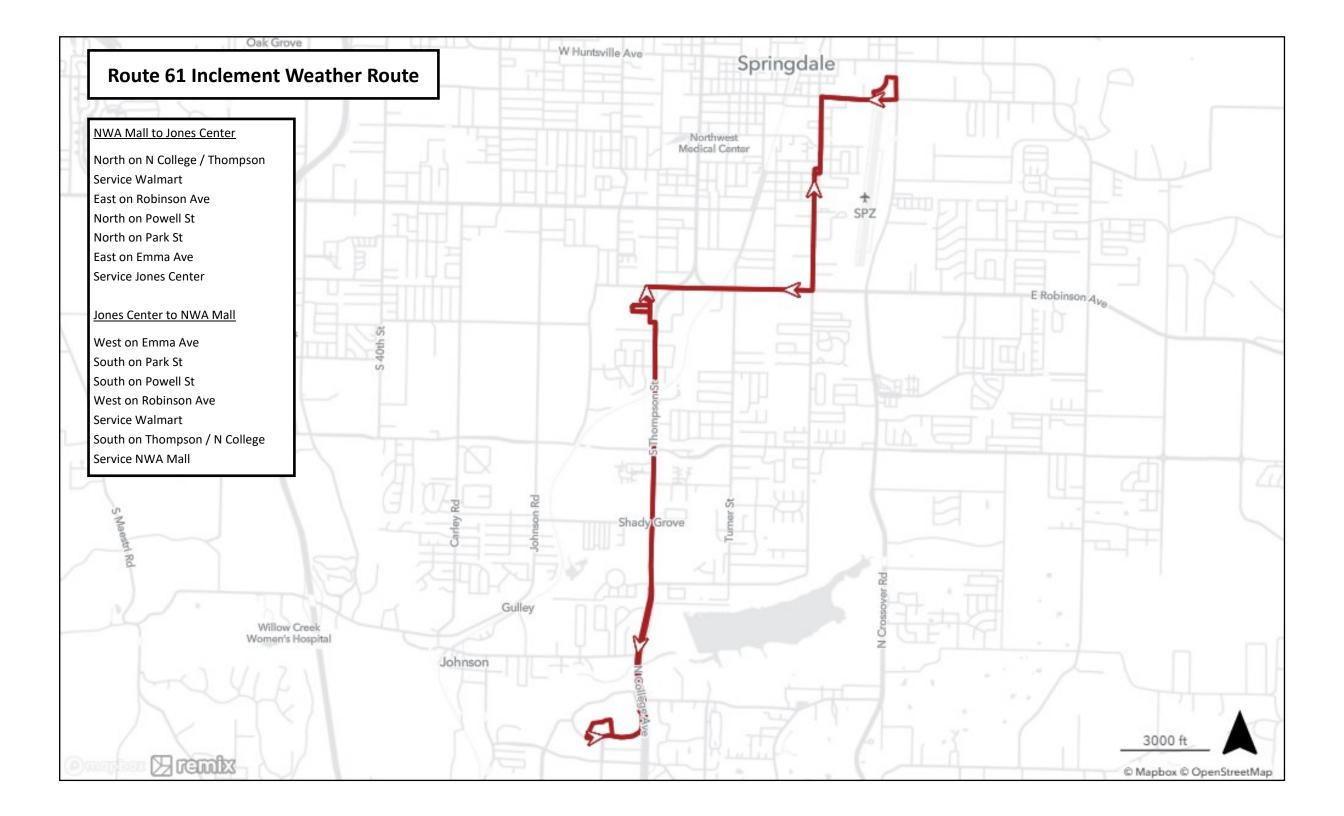

## **Route 490 Inclement Weather Route**

NWA Mall to NWACC to NWA Mall

South on N College South on College Dr
South on Fulbright Expy West on SE 14th St

North on I-49 South on I-49

West on Don Tyson West on Pauline Whitaker
North on Gene George North on Pinnacle Hills

West on Watkins East on JB Hunt

East on Watkins East on Pauline Whitaker

South on Gene George South on I-49

East on Don Tyson West on Don Tyson

North on I-49 North on Gene Georg

North on I-49

West on Pauline Whitaker

North on Pinnacle Hills

North on Watkins

East on Watkins

East on JB Hunt South on Gene George
East on Pauline Whitaker East on Don Tyson
North on I-49 South on I-49

East on SE 14th St East on Fulbright Expy
North on College Dr North on N College