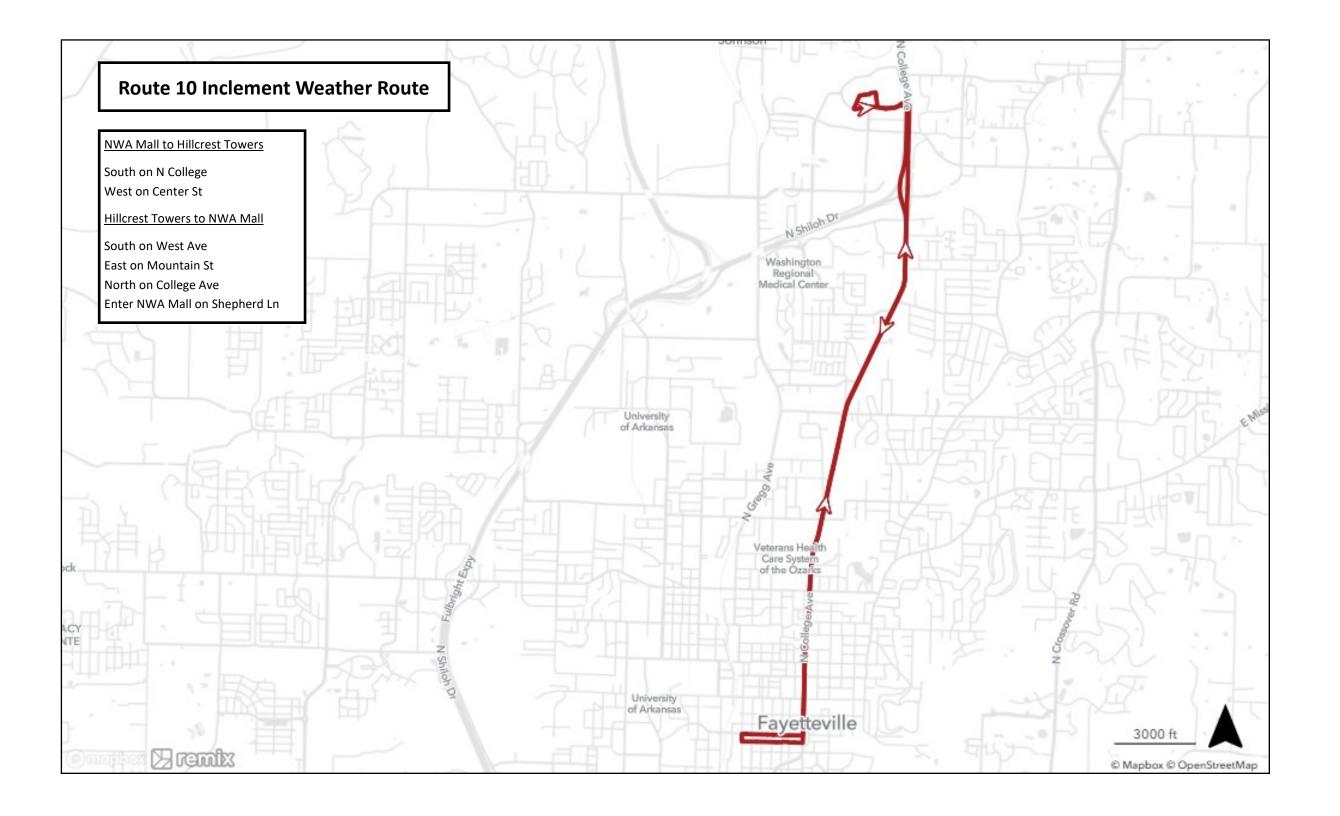

## **Route 490 Inclement Weather Route**

NWA Mall to NWACC to NWA Mall

South on N College South on College Dr
South on Fulbright Expy West on SE 14th St

North on I-49 South on I-49

West on Don Tyson West on Pauline Whitaker
North on Gene George North on Pinnacle Hills

West on Watkins East on JB Hunt

East on Watkins East on Pauline Whitaker

South on Gene George South on I-49

East on Don Tyson West on Don Tyson

North on I-49 North on Gene Georg

North on I-49

West on Pauline Whitaker

North on Pinnacle Hills

North on Watkins

East on Watkins

East on JB Hunt South on Gene George
East on Pauline Whitaker East on Don Tyson
North on I-49 South on I-49

East on SE 14th St East on Fulbright Expy
North on College Dr North on N College