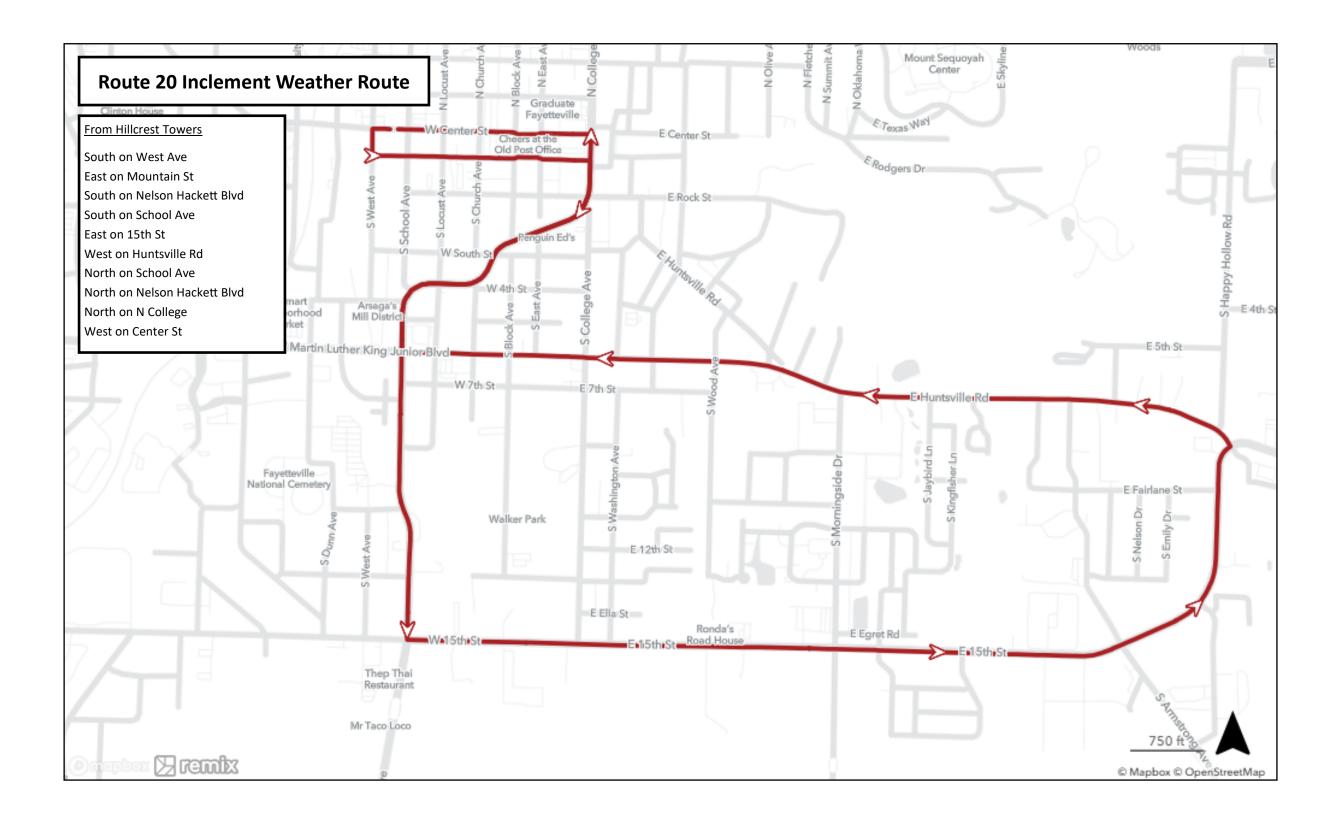

## **Route 490 Inclement Weather Route**

NWA Mall to NWACC to NWA Mall

South on N College South on College Dr
South on Fulbright Expy West on SE 14th St

North on I-49 South on I-49

West on Don Tyson West on Pauline Whitaker
North on Gene George North on Pinnacle Hills

West on Watkins East on JB Hunt

East on Watkins East on Pauline Whitaker

South on Gene George South on I-49

East on Don Tyson West on Don Tyson

North on I-49 North on Gene Georg

North on I-49

West on Pauline Whitaker

North on Pinnacle Hills

North on Watkins

East on Watkins

East on JB Hunt South on Gene George
East on Pauline Whitaker East on Don Tyson
North on I-49 South on I-49

East on SE 14th St East on Fulbright Expy
North on College Dr North on N College